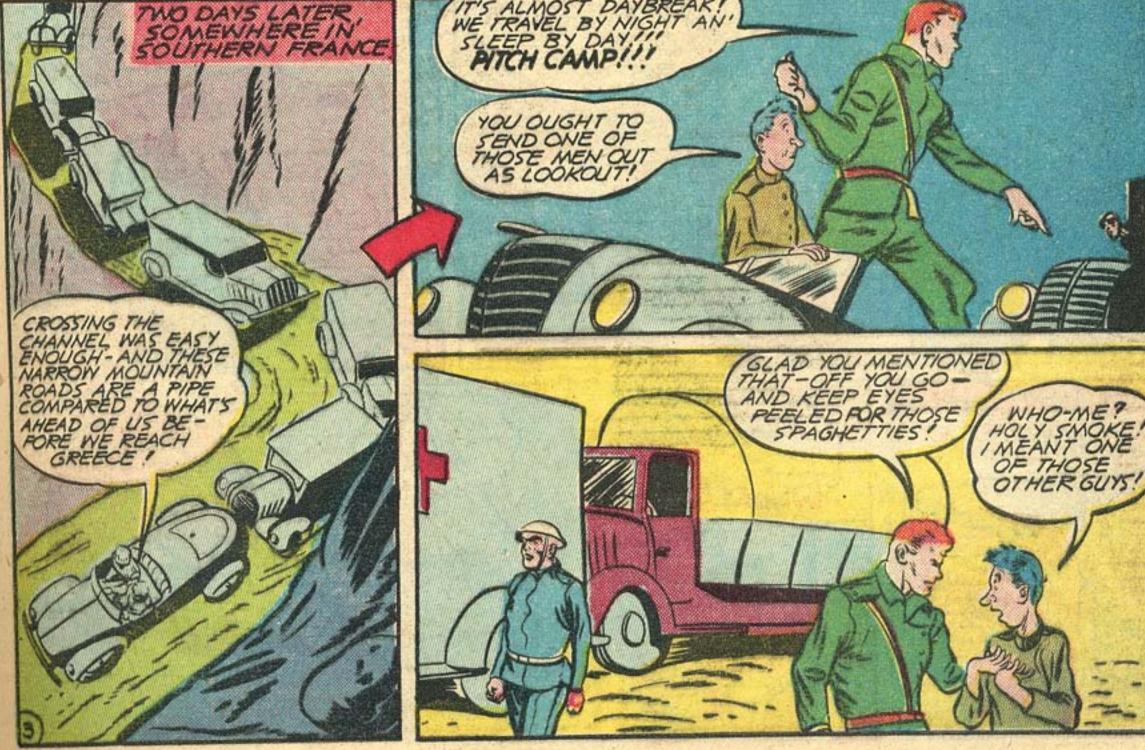

|                      |
|--------------------|----------------------|---------------------------------------|----------------------|
| NAME               | ADDRESS              | BREED OF E                            | 106                  |
| SEX OF DOB         | . APPROXIMATE WEIGHT | CONDITION OF COAT CHA                 | 101                  |
| EYE5               | NOSE SOWE            | FUNCTIONS                             | north and the second |
| OTHER REMARKS      |                      | , , , , , , , , , , , , , , , , , , , |                      |























































































- NEXT DAY



YOU!

HOW-?









SKY DETECTIVE



































































































































































# HENEW



THE NEW ISSUE NO.2. ISSUE YOUR OF YOUR MAGAZINE FAVORITE MAGAZINE

LOOK FOR TOMMY THE SUPER BOY!

> ALL NEW! ALL DEDEN

ON SALE AT ALL NEWSTANDS





























































































































































MEN OF MARS! I HAVE AR-

TINY ON EARTH! I COMMAND

YOU TO RESPECT AND OBEY THE TWO WHO STAND AT MY

FEET!







LAND OF CALIFORNIA!



TWO ITALIAN SPIES WAY-LAID LOOP LOGAN AND TOGGED HIM - BOUND AND WEIGHTED-INTO THE WATERS OF THE NILE.. BUT LOGAN'S FAITHFUL SERVANT, CLATRA, DOVE TO LIE RESCUE.. NOW, JUST AS THE SPIES ARE ABOUT TO TAKE OFF IN THEIR SEAPLANE, LOOP AND CLATRA APPROACH THROUGH THE WATER